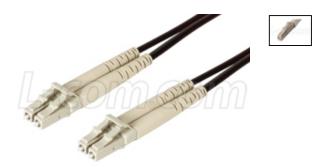

## 62.5/125, Multimode Fiber Cable, Dual LC / Dual LC, 5.0m

### Features for this product

- · Used to connect communications equipment that utilize ST, SC and LC fiber interfaces
- Rugged Polyurethane jacket protects against cuts, abrasions and chemicals
- Cable meets Military requirements for crush and impact resistance
- Multiple off the shelf lengths provide design flexibility
- Impact Resistance: EIA/TIA-455-25, (Military Req.) Crush Resistance: EIA/TIA-455-41, (Military Req.)

L-com's Military Grade fiber optic patch cables are built with specialized Military Tactical fiber cable that features impact and crush resistance characteristics which comply with Military requirements. Additionally, these robust assemblies are rated for operating temperatures of -40° to +75° Celsius. Three versions are available including Duplex ST, SC and LC styles. Our ST connectorized assemblies feature rust resistant stainless steel bodies and extra high force springs to ensure tight mating even when exposed to shock and vibration often encountered in the field under combat conditions. These assemblies are excellent for use in military vehicles and with field deployed communications equipment.

| Details for this Fiber Optic product |                            |  |
|--------------------------------------|----------------------------|--|
| L-com Item #                         | FODLCMIL-05                |  |
| Manufacturer                         | L-com                      |  |
| UPC #                                | 822335045248               |  |
| RoHS Status                          | Not Compliant At This Time |  |