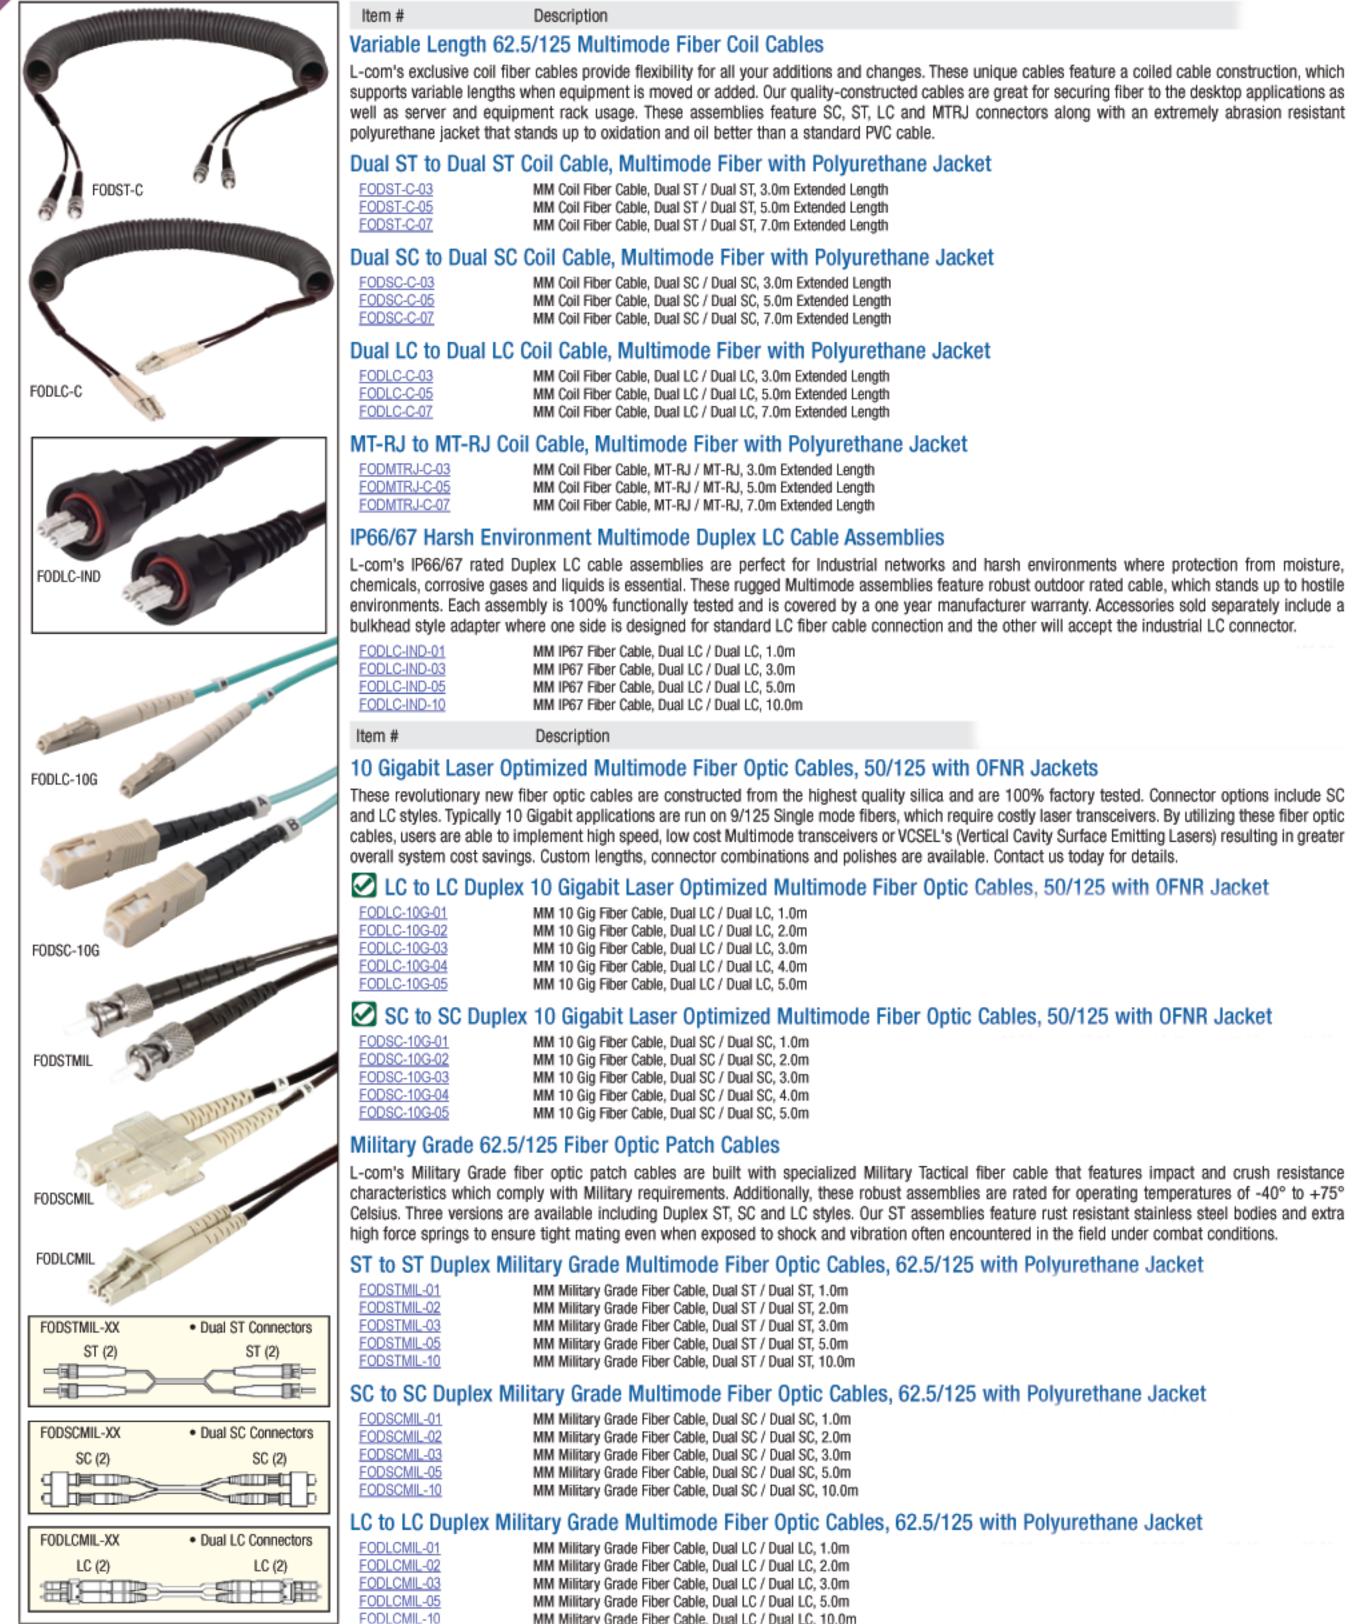

L-com's Military Grade fiber optic patch cables are built with specialized Military Tactical fiber cable that features impact and crush resistance characteristics which comply with Military requirements. Additionally, these robust assemblies are rated for operating temperatures of -40° to +75° Celsius. Three versions are available including Duplex ST, SC and LC styles. Our ST connectorized assemblies feature rust resistant stainless steel bodies and extra high force springs to ensure tight mating even when exposed to shock and vibration often encountered in the field under combat conditions. These assemblies are excellent for use in military vehicles and with field deployed communications equipment.

# 126 Fiber Optic > Specialized Fiber Optic Assemblies

| MM | Military | Grade | Fiber | Cable, | Dual | ST / | Dual | ST, 1.0m  |   |
|----|----------|-------|-------|--------|------|------|------|-----------|---|
| MM | Military | Grade | Fiber | Cable, | Dual | ST / | Dual | ST, 2.0m  |   |
| MM | Military | Grade | Fiber | Cable, | Dual | ST / | Dual | ST, 3.0m  |   |
| MM | Military | Grade | Fiber | Cable, | Dual | ST / | Dual | ST, 5.0m  |   |
| MM | Military | Grade | Fiber | Cable, | Dual | ST / | Dual | ST, 10.0m | ļ |

MM Military Grade Fiber Cable, Dual LC / Dual LC, 10.0m